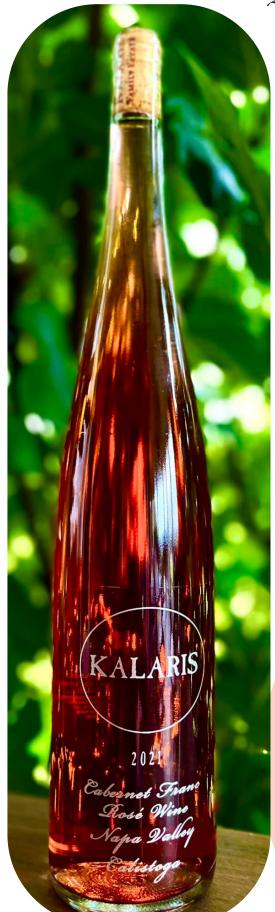

## Kalaris Rosé of Cabernet Franc 2021

Medium ruby red in color, our rosé of cabernet franc expresses a beautiful nose of blood orange peel, rose petal, white cherry, and raspberry. In the glass it reveals elegance, concentration, and refreshing balance. Our unique 1.5L bottle encapsulates a wine that will change what you imagine about rosé.

- \* Suggested Retail \$125/btl
- \* Only 45 Cases Produced
- \* Exquisite 1.5 L Custom French Glass
- \* Cabernet Franc Rosé(Extremely Rare in Napa)
- \* 100% Estate

## NAPA VALLEY KALARIS ROSÉ OF CABERNET FRANC

CELLARED AND BOTTLED BY KALARIS FAMILY VINEYARDS HEALDSBURG, CA. ALC 13.2% BY VOL 1500 ML

GOVERNMENT WARNING: (1) ACCORDING TO THE SURGEON GENERAL.
WOMEN SHOULD NOT DRINK ALCOHOLIC BEVERAGES DURING
PREGNANCY BECAUSE OF THE RISK OF BIRTH DEFECTS. (2)
CONSUMPTION OF ALCOHOLIC BEVERAGES IMPAIRS YOUR
ABILITY TO DRIVE A CAR OR OPERATE MACHINERY.
AND MAY CAUSE HEALTH PROBLEMS.